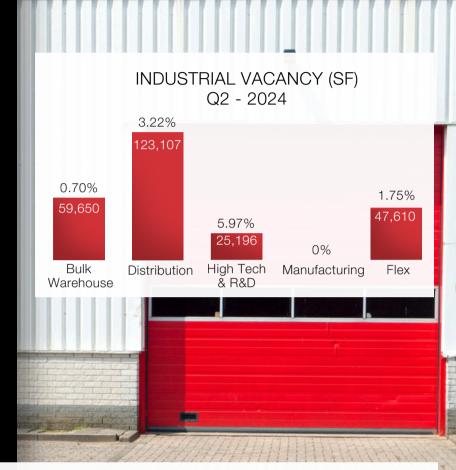

### **Industrial Report**

Lexington-Fayette County's Industrial property market experienced a noticeable decline in vacancy. The vacancy rate in our sample totaled 1.38 percent, ending Q2 with 255,563 SF of vacant space. At the end of 2023, the manufacturing sector had the highest overall vacancy rate at 24.71 percent; it now has the lowest vacancy rate at 0 percent.

This report filtered and sampled 421 properties from the Lexington-Fayette Industrial market, totaling 18,479,375 SF of Gross Leasable Area.

| INDUSTRIAL     | # OF<br>BUILDINGS | GLA (SF)   | OCCUPIED SF | OCCUPANCY<br>RATE | VACANT (SF) | VACANCY |
|----------------|-------------------|------------|-------------|-------------------|-------------|---------|
| Bulk Warehouse | 184               | 8,492,189  | 8,432,539   | 99.30%            | 59,650      | 0.70%   |
| Distribution   | 104               | 3,753,083  | 3,704,976   | 98.72%            | 123,107     | 3.22%   |
| High Tech R&D  | 23                | 421,786    | 396,590     | 94.03%            | 25,196      | 5.97%   |
| Manufacturing  | 47                | 3,013,760  | 3,013,760   | 100%              | 0           | 0.0%    |
| Flex Space     | 63                | 2,798,557  | 2,675,947   | 95.62%            | 47,610      | 1.75%   |
| TOTAL          | 421               | 18,479,375 | 18,223,812  | 98.62%            | 255,563     | 1.38%   |