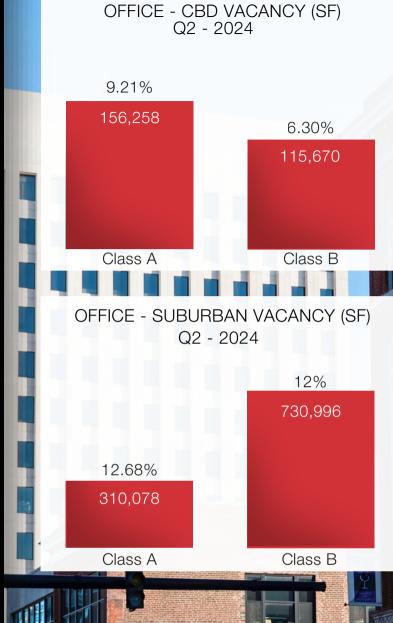

#### Office Report

The Lexington-Fayette Office market concluded the first half of 2024 with over all declining vacancy rates in both the CBD and Suburban sectors.

CBD Class A and B Office space from the 51-building sample totaled 3,532,808 SF, with 3,260,880 SF occupied and 271,928 SF vacant, yielding a total vacancy rate of 7.70 percent in the CBD. Class A office space totaled 1,696,360 SF, with 1,540,102 SF occupied and 156,258 SF vacant, resulting in a Class A vacancy rate of 9.21 percent across 9 buildings. Class B office space totaled 1,836,448 SF, with 1,720,778 SF occupied and 115,670 SF vacant, resulting in a Class B vacancy rate of 6.3 percent across 42 buildings.

Suburban Class A and B Office space from the 240-building sample totaled 8,535,645 SF, with 7,494,571 SF occupied and 1,041,074 SF vacant, yielding a total vacancy rate of 12.2 percent in the suburban market. Class A office space totaled 2,444,592 SF, with 2,134,514 SF occupied and 310,078 SF vacant, resulting in a Class A vacancy rate of 12.68 percent across 53 buildings. Class B office space totaled 6,091,053 SF, with 5,360,057 SF occupied and 730,996 SF vacant, resulting in a Class B vacancy rate of 12 percent across 187 buildings.

| OFFICE - CBD       | # OF<br>BUILDINGS | GLA (SF)              | OCCUPIED SF              | OCCUPANCY<br>RATE                                                                                                                                                                                                                                                                                                                                                                                                                                                                                                                                                                                                                                                                                                                                                                                                                                                                                                                                                                                                                                                                                                                                                                                                                                                                                                                                                                                                                                                                                                                                                                                                                                                                                                                                                                                                                                                                                                                                                                                                                                                                                                              | VACANT (SF)                                                                                                                                                                                                                                                                                                                                                                                                                                                                                                                                                                                                                                                                                                                                                                                                                                                                                                                                                                                                                                                                                                                                                                                                                                                                                                                                                                                                                                                                                                                                                                                                                                                                                                                                                                                                                                                                                                                                                                                                                                                                                                                    | VACANCY<br>RATE                                                  |
|--------------------|-------------------|-----------------------|--------------------------|--------------------------------------------------------------------------------------------------------------------------------------------------------------------------------------------------------------------------------------------------------------------------------------------------------------------------------------------------------------------------------------------------------------------------------------------------------------------------------------------------------------------------------------------------------------------------------------------------------------------------------------------------------------------------------------------------------------------------------------------------------------------------------------------------------------------------------------------------------------------------------------------------------------------------------------------------------------------------------------------------------------------------------------------------------------------------------------------------------------------------------------------------------------------------------------------------------------------------------------------------------------------------------------------------------------------------------------------------------------------------------------------------------------------------------------------------------------------------------------------------------------------------------------------------------------------------------------------------------------------------------------------------------------------------------------------------------------------------------------------------------------------------------------------------------------------------------------------------------------------------------------------------------------------------------------------------------------------------------------------------------------------------------------------------------------------------------------------------------------------------------|--------------------------------------------------------------------------------------------------------------------------------------------------------------------------------------------------------------------------------------------------------------------------------------------------------------------------------------------------------------------------------------------------------------------------------------------------------------------------------------------------------------------------------------------------------------------------------------------------------------------------------------------------------------------------------------------------------------------------------------------------------------------------------------------------------------------------------------------------------------------------------------------------------------------------------------------------------------------------------------------------------------------------------------------------------------------------------------------------------------------------------------------------------------------------------------------------------------------------------------------------------------------------------------------------------------------------------------------------------------------------------------------------------------------------------------------------------------------------------------------------------------------------------------------------------------------------------------------------------------------------------------------------------------------------------------------------------------------------------------------------------------------------------------------------------------------------------------------------------------------------------------------------------------------------------------------------------------------------------------------------------------------------------------------------------------------------------------------------------------------------------|------------------------------------------------------------------|
| Class A            | 9                 | 1,696,360             | 1,540,102                | 90.79%                                                                                                                                                                                                                                                                                                                                                                                                                                                                                                                                                                                                                                                                                                                                                                                                                                                                                                                                                                                                                                                                                                                                                                                                                                                                                                                                                                                                                                                                                                                                                                                                                                                                                                                                                                                                                                                                                                                                                                                                                                                                                                                         | 156,258                                                                                                                                                                                                                                                                                                                                                                                                                                                                                                                                                                                                                                                                                                                                                                                                                                                                                                                                                                                                                                                                                                                                                                                                                                                                                                                                                                                                                                                                                                                                                                                                                                                                                                                                                                                                                                                                                                                                                                                                                                                                                                                        | 9.21%                                                            |
| Class B            | 42                | 1,836,448             | 1,720,778                | 93.70%                                                                                                                                                                                                                                                                                                                                                                                                                                                                                                                                                                                                                                                                                                                                                                                                                                                                                                                                                                                                                                                                                                                                                                                                                                                                                                                                                                                                                                                                                                                                                                                                                                                                                                                                                                                                                                                                                                                                                                                                                                                                                                                         | 115,670                                                                                                                                                                                                                                                                                                                                                                                                                                                                                                                                                                                                                                                                                                                                                                                                                                                                                                                                                                                                                                                                                                                                                                                                                                                                                                                                                                                                                                                                                                                                                                                                                                                                                                                                                                                                                                                                                                                                                                                                                                                                                                                        | 6.3%                                                             |
| TOTAL              | 51                | 3,532,808             | 3,260,880                | 92.30%                                                                                                                                                                                                                                                                                                                                                                                                                                                                                                                                                                                                                                                                                                                                                                                                                                                                                                                                                                                                                                                                                                                                                                                                                                                                                                                                                                                                                                                                                                                                                                                                                                                                                                                                                                                                                                                                                                                                                                                                                                                                                                                         | 271,928                                                                                                                                                                                                                                                                                                                                                                                                                                                                                                                                                                                                                                                                                                                                                                                                                                                                                                                                                                                                                                                                                                                                                                                                                                                                                                                                                                                                                                                                                                                                                                                                                                                                                                                                                                                                                                                                                                                                                                                                                                                                                                                        | 7.7%                                                             |
|                    |                   |                       |                          | THE RESERVE THE PERSON NAMED IN COLUMN TWO IS NOT THE PERSON NAMED IN COLUMN TWO IS NAMED IN COLUMN TWO I | THE RESERVE OF THE PARTY OF THE | ALC: NOT THE REAL PROPERTY AND ADDRESS OF THE PARTY AND ADDRESS. |
| OFFICE<br>SUBURBAN | # OF<br>BUILDINGS | GLA (SF)              | OCCUPIED SF              | OCCUPANCY<br>RATE                                                                                                                                                                                                                                                                                                                                                                                                                                                                                                                                                                                                                                                                                                                                                                                                                                                                                                                                                                                                                                                                                                                                                                                                                                                                                                                                                                                                                                                                                                                                                                                                                                                                                                                                                                                                                                                                                                                                                                                                                                                                                                              | VACANT (SF)                                                                                                                                                                                                                                                                                                                                                                                                                                                                                                                                                                                                                                                                                                                                                                                                                                                                                                                                                                                                                                                                                                                                                                                                                                                                                                                                                                                                                                                                                                                                                                                                                                                                                                                                                                                                                                                                                                                                                                                                                                                                                                                    | VACANCY<br>RATE                                                  |
|                    |                   | GLA (SF)<br>2,444,592 | OCCUPIED SF<br>2,134,514 |                                                                                                                                                                                                                                                                                                                                                                                                                                                                                                                                                                                                                                                                                                                                                                                                                                                                                                                                                                                                                                                                                                                                                                                                                                                                                                                                                                                                                                                                                                                                                                                                                                                                                                                                                                                                                                                                                                                                                                                                                                                                                                                                | VACANT (SF)<br>310,078                                                                                                                                                                                                                                                                                                                                                                                                                                                                                                                                                                                                                                                                                                                                                                                                                                                                                                                                                                                                                                                                                                                                                                                                                                                                                                                                                                                                                                                                                                                                                                                                                                                                                                                                                                                                                                                                                                                                                                                                                                                                                                         |                                                                  |
| SUBURBAN           | BUILDINGS         |                       |                          | RATE                                                                                                                                                                                                                                                                                                                                                                                                                                                                                                                                                                                                                                                                                                                                                                                                                                                                                                                                                                                                                                                                                                                                                                                                                                                                                                                                                                                                                                                                                                                                                                                                                                                                                                                                                                                                                                                                                                                                                                                                                                                                                                                           |                                                                                                                                                                                                                                                                                                                                                                                                                                                                                                                                                                                                                                                                                                                                                                                                                                                                                                                                                                                                                                                                                                                                                                                                                                                                                                                                                                                                                                                                                                                                                                                                                                                                                                                                                                                                                                                                                                                                                                                                                                                                                                                                | RATE                                                             |