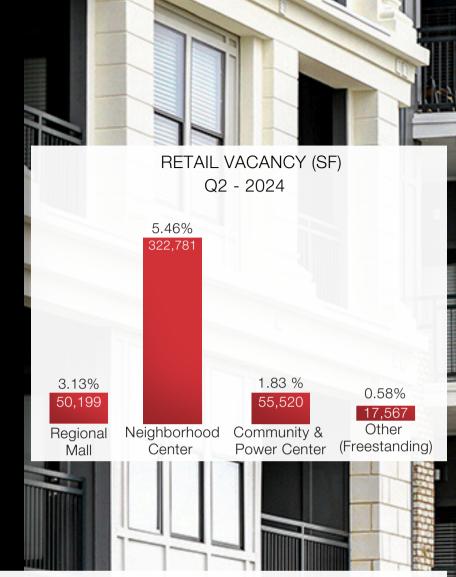

#### **Retail Report**

The Lexington-Fayette Retail property market had a decline in vacancy rates during the first half of 2024 with the exception of Regional Mall space. Overall vacancy in our Retail sample of 253 buildings totaled 3.28 percent with 13,147,640 SF occupied and 446,067 SF vacant.

Regional Mall vacancy totaled 3.13 percent with 50,199 SF vacant. Neighborhood Center vacancy totaled 5.46 percent with 322,781 SF vacant. Community and Power Center vacancy totaled 1.83 percent with 55,520 SF vacant. Other Freestanding vacancy totaled 0.58 percent with 17,567 SF vacant.

| RETAIL                   | # OF<br>BUILDINGS | GLA (SF)   | OCCUPIED SF | OCCUPANCY<br>RATE | VACANT (SF) | VACANCY<br>RATE |
|--------------------------|-------------------|------------|-------------|-------------------|-------------|-----------------|
| Regional Mall            | 5                 | 1,606,136  | 1,548,937   | 96.44%            | 50,199      | 3.13%           |
| Neighborhood Center      | 132               | 5,912,922  | 5,590,141   | 94.54%            | 322,781     | 5.46%           |
| Community & Power Center | r 34              | 3,040,745  | 2,985,225   | 98.17%            | 55,520      | 1.83%           |
| Other (Freestanding)     | 82                | 3,040,904  | 3,023,337   | 99.42%            | 17,567      | 0.58%           |
| TOTAL                    | 253               | 13,600,707 | 13,147,640  | 96.67%            | 446,067     | 3.28%           |